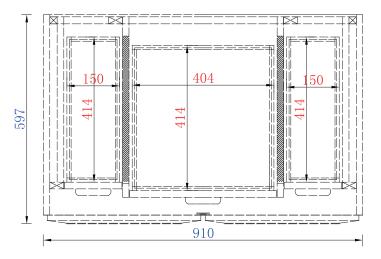

Item Number:

JAMES MARTIN

Portland 36" Cabinet

Diagrams with Dimensions page 01 of 03

620-V36-BNM 620-V36-WW

NOTE ONE: Countertops are not shown in these diagrams. (Cabinet Only)

NOTE TWO: This vanity does not have a Backsplash.

NOTE ONE: Countertops are not shown in these diagrams. (Cabinet Only)

NOTE TWO: This vanity does not have a Backsplash.

Item Number:

JAMES MARTIN

**Portland 914 Cabinet** 

Diagrams with Dimensions page 01 of 03