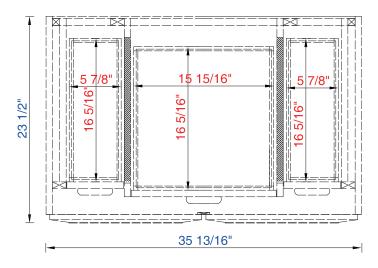

જુ

Item Number:

620-V36-BNM

620-V36-WW

JAMES MARTIN

Portland 36" Cabinet

Diagrams with Dimensions page 03 of 03

VANITIES™