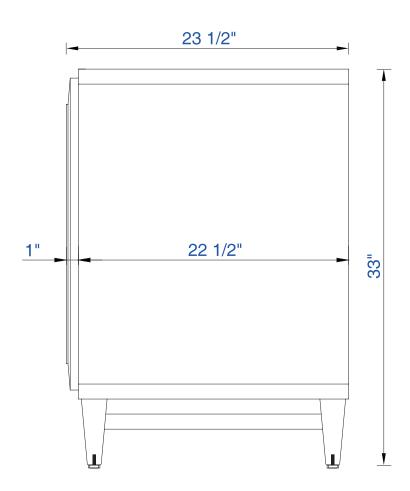

Item Number:

JAMES MARTIN

Portland 36" Cabinet

Diagrams with Dimensions page 01 of 03

620-V36-BNM 620-V36-WW

NOTE ONE: Countertops are not shown in these diagrams. (Cabinet Only)

NOTE TWO: This vanity does not have a Backsplash.