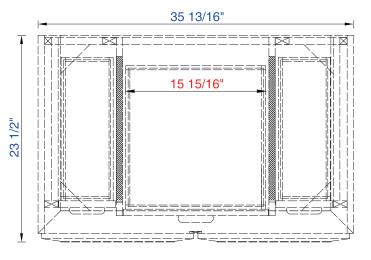

જુ

Item Number:

620-V36-BNM

620-V36-WW

JAMES MARTIN

Portland 36" Cabinet

Diagrams with Dimensions page 03 of 03

VANITIES™