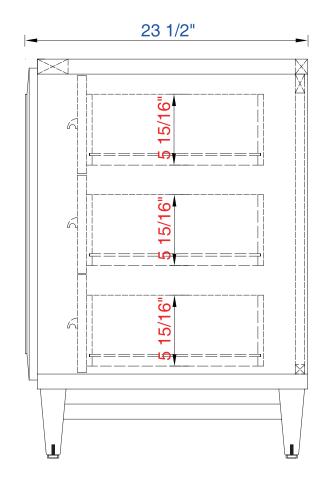

Item Number:

JAMES MARTIN

Portland 36" Cabinet

Diagrams with Dimensions page 02 of 03

NOTE ONE: Countertops are not shown in these diagrams. (Cabinet Only)

NOTE TWO: This vanity does not have a Backsplash.