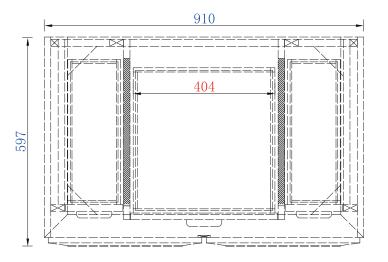

Diagrams with Dimensions page 02 of 03

NOTE ONE: Countertops are not shown in these diagrams. (Cabinet Only)

NOTE TWO: This vanity does not have a Backsplash.

Item Number:

JAMES MARTIN

Portland 914 Cabinet