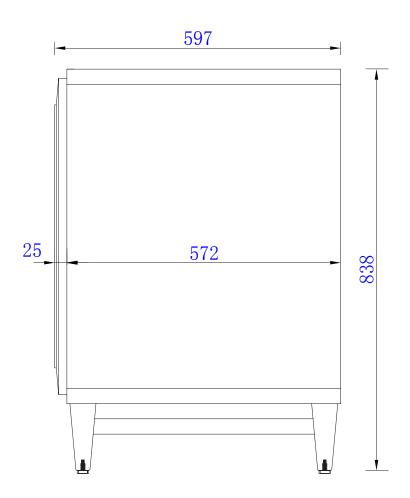

Item Number:

JAMES MARTIN

Portland 36" Cabinet

Diagrams with Dimensions page 02 of 03

NOTE ONE: Countertops are not shown in these diagrams. (Cabinet Only)

NOTE TWO: This vanity does not have a Backsplash.

620-V36-BNM 620-V36-WW

NOTE ONE: Countertops are not shown in these diagrams. (Cabinet Only)

NOTE TWO: This vanity does not have a Backsplash.

Item Number:

620-V36-BNM

620-V36-WW

JAMES MARTIN

**Portland 914 Cabinet** 

Diagrams with Dimensions page 02 of 03

NOTE ONE: Countertops are not shown in these diagrams. (Cabinet Only)

NOTE TWO: This vanity does not have a Backsplash.

Item Number:

JAMES MARTIN

Portland 914 Cabinet