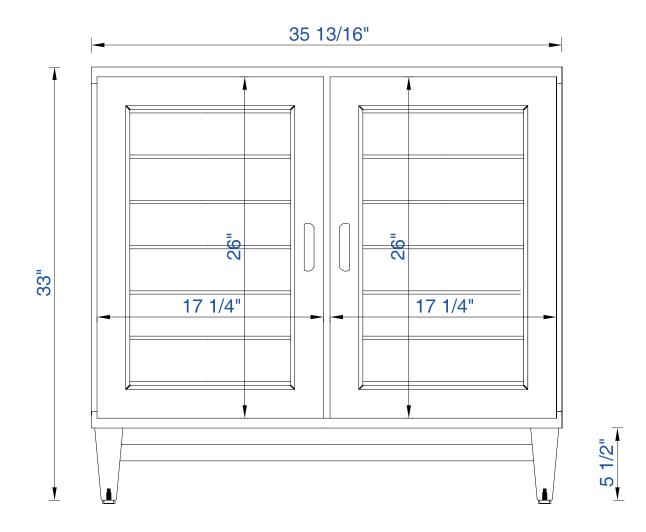

Item Number:

JAMES MARTIN

Portland 36" Cabinet

Diagrams with Dimensions page 01 of 03

620-V36-BNM 620-V36-WW

NOTE ONE: Countertops are not shown in these diagrams. (Cabinet Only)

NOTE TWO: This vanity does not have a Backsplash.

Item Number:

JAMES MARTIN

Portland 36" Cabinet

Diagrams with Dimensions page 02 of 03

NOTE ONE: Countertops are not shown in these diagrams. (Cabinet Only)

NOTE TWO: This vanity does not have a Backsplash.