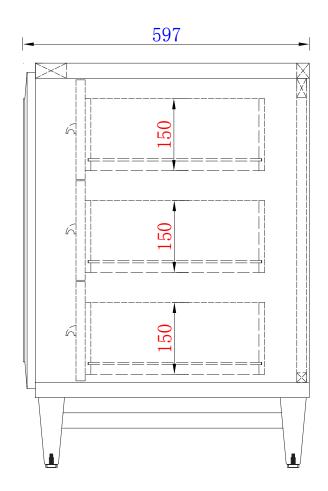

જુ

Item Number:

620-V36-BNM

620-V36-WW

JAMES MARTIN

Portland 36" Cabinet

Diagrams with Dimensions page 03 of 03

VANITIES™

Diagrams with Dimensions page 03 of 03

620-V36-BNM 620-V36-WW

NOTE ONE: Countertops are not shown in these diagrams. (Cabinet Only)

NOTE TWO: This vanity does not have a Backsplash.