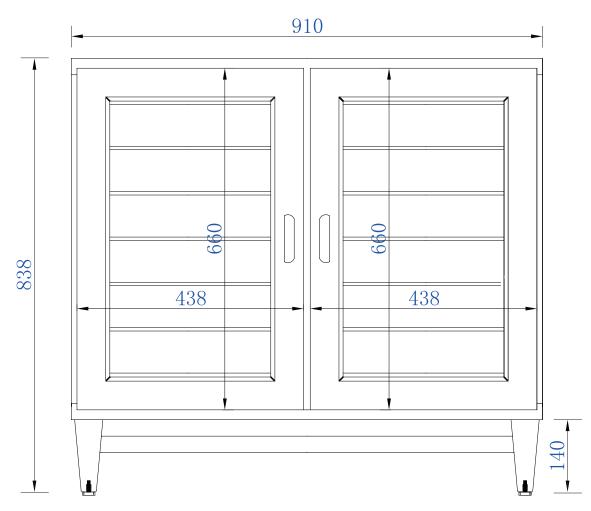

NOTE ONE: Countertops are not shown in these diagrams. (Cabinet Only)

NOTE TWO: This vanity does not have a Backsplash.

Item Number:

JAMES MARTIN

**Portland 914 Cabinet** 

Diagrams with Dimensions page 01 of 03

620-V36-BNM 620-V36-WW

NOTE ONE: Countertops are not shown in these diagrams. (Cabinet Only)

NOTE TWO: This vanity does not have a Backsplash.

Item Number:

620-V36-BNM

620-V36-WW

JAMES MARTIN

**Portland 914 Cabinet** 